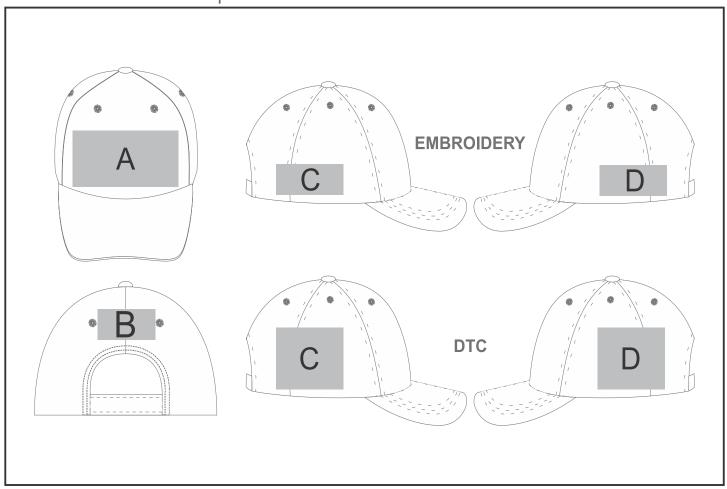

## **Branding Options:**

| Position | Branding Method (Branding Code) | No. of Colours | Dimension              |
|----------|---------------------------------|----------------|------------------------|
| А        | Digital Transfer Caps (DTC-CAP) | Full Colour    | 110mm wide x 55mm high |
| А        | Embroidery (EM-CAPFRONT)        | N/A            | 110mm wide x 55mm high |
| А        | Silicone (STP-A)                | N/A            | 30mm wide x 30mm high  |
| А        | Silicone (STP-B)                | N/A            | 50mm wide x 50mm high  |
| А        | Silicone (STP-C)                | N/A            | 80mm wide x 55mm high  |
| А        | Silicone (STP-D)                | N/A            | 110mm wide x 55mm high |

| В | Digital Transfer Caps (DTC-CAP) | Full Colour | 50mm wide x 20mm high |
|---|---------------------------------|-------------|-----------------------|
| В | Embroidery (EM-CAPBACK)         | N/A         | 80mm wide x 25mm high |
| В | Silicone (STP-A)                | N/A         | 30mm wide x 20mm high |
| В | Silicone (STP-B)                | N/A         | 50mm wide x 20mm high |

| С | Digital Transfer Caps (DTC-CAP) | Full Colour | 70mm wide x 60mm high |
|---|---------------------------------|-------------|-----------------------|
| С | Embroidery (EM-CAPSIDE)         | N/A         | 70mm wide x 30mm high |
| С | Silicone (STP-A)                | N/A         | 30mm wide x 30mm high |
| С | Silicone (STP-B)                | N/A         | 50mm wide x 50mm high |
| С | Silicone (STP-C)                | N/A         | 70mm wide x 60mm high |
|   |                                 |             |                       |
| D | Digital Transfer Caps (DTC-CAP) | Full Colour | 70mm wide x 60mm high |
| D | Embroidery (EM-CAPSIDE)         | N/A         | 70mm wide x 30mm high |
| D | Silicone (STP-A)                | N/A         | 30mm wide x 30mm high |

N/A

N/A

50mm wide x 50mm high

70mm wide x 60mm high

Silicone (STP-B)

Silicone (STP-C)

D D